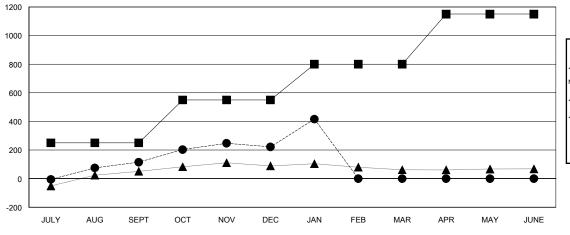

#### GOALS AND ACTUAL MEMBERS CUMULATIVE

ASSESSMENT DATA

| - CURRENT YEAR GOALS FOR NEW |  |
|------------------------------|--|
| MEMBERS                      |  |

CURRENT YEAR ACTUAL MEMBERS

- ▲ - LAST YEAR ACTUAL MEMBERS

## LOCATION INDIA

GMT CA 6

| Clubs                       |                  |           |                  |                  | Members                     |                    |                                     |                    |                  |
|-----------------------------|------------------|-----------|------------------|------------------|-----------------------------|--------------------|-------------------------------------|--------------------|------------------|
| RESULTS FOR 2014-2015       |                  |           |                  |                  | RESULTS FOR 2014-2015       |                    |                                     |                    |                  |
| QUARTER                     | NEW CLUB<br>GOAL | NEW CLUBS | DROPPED<br>CLUBS | NET<br>GAIN/LOSS | QUARTER                     | NEW MEMBER<br>GOAL | CHARTER AND<br>NEW MEMBERS<br>ADDED | DROPPED<br>MEMBERS | NET<br>GAIN/LOSS |
| JULY/AUG/SEPT               | 5                | 1         | 1                | 0                | JULY/AUG/SEPT               | 250                | 195                                 | 80                 | 115              |
| OCT/NOV/DEC                 | 2                | 3         | 1<br>2           | 2                | OCT/NOV/DEC                 | 300<br>250         | 151<br>322                          | 44<br>128          | 107<br>194       |
| JAN/FEB/MAR<br>APR/MAY/JUNE | 5                | 0         | 0                | 0                | JAN/FEB/MAR<br>APR/MAY/JUNE | 350                | 0                                   | 0                  | 0                |