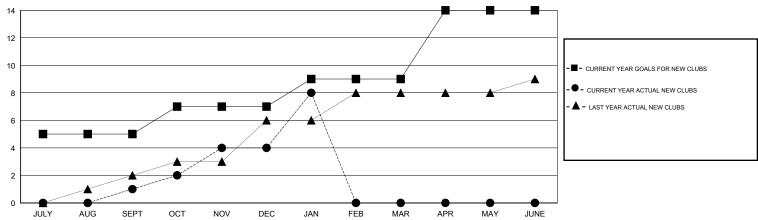

### GOALS AND ACTUAL NEW CLUBS CUMULATIVE

## LOCATION INDIA

GMT CA 6

| Clubs                       |                  |           |                  |                  | Members                     |                    |                                     |                    |                  |
|-----------------------------|------------------|-----------|------------------|------------------|-----------------------------|--------------------|-------------------------------------|--------------------|------------------|
| RESULTS FOR 2014-2015       |                  |           |                  |                  | RESULTS FOR 2014-2015       |                    |                                     |                    |                  |
| QUARTER                     | NEW CLUB<br>GOAL | NEW CLUBS | DROPPED<br>CLUBS | NET<br>GAIN/LOSS | QUARTER                     | NEW MEMBER<br>GOAL | CHARTER AND<br>NEW MEMBERS<br>ADDED | DROPPED<br>MEMBERS | NET<br>GAIN/LOSS |
| JULY/AUG/SEPT               | 5                | 1         | 1                | 0                | JULY/AUG/SEPT               | 250                | 195                                 | 80                 | 115              |
| OCT/NOV/DEC                 | 2                | 3         | 1<br>2           | 2                | OCT/NOV/DEC                 | 300<br>250         | 151<br>322                          | 44<br>128          | 107<br>194       |
| JAN/FEB/MAR<br>APR/MAY/JUNE | 5                | 0         | 0                | 0                | JAN/FEB/MAR<br>APR/MAY/JUNE | 350                | 0                                   | 0                  | 0                |